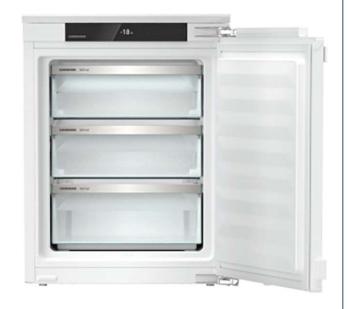

## LIEBHERR BUILT IN LARDER FREEZER 72CMS

Model Number: LH-IFNE3503

| KEY FEATURES:       |           |
|---------------------|-----------|
| Product Name:       | Freezer   |
| Installation Type:  | Built-In  |
| Colour:             | White     |
| Energy Rating:      | С         |
| Capacity in Liters: | 65        |
| Defrosting Method:  | Automatic |
| Cooling System:     | No Frost  |

| SPECIFICATIONS:                   |                  |
|-----------------------------------|------------------|
| Annual Energy Consumption:        | 185 kWh          |
| Storage Time in case of Blackout: | 10 Hr            |
| Control Panel:                    | Touch            |
| Child Lock:                       | Yes              |
| Noise Level:                      | 34 dB            |
| Weight in Kg:                     | 31.6             |
| Door Alarm:                       | Visual & Audible |
| Drawers in Freezer:               | 3                |
| Super Freeze:                     | Yes              |